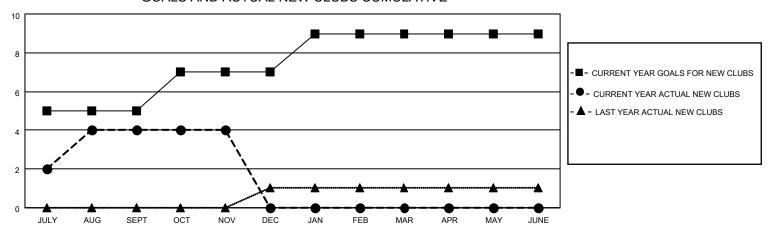

## GOALS AND ACTUAL NEW CLUBS CUMULATIVE

## MONTHLY MEMBERSHIP PROGRESS REPORT

**LOCATION REP OF SRI LANKA** 

District 306 B1

| Clubs RESULTS FOR 2021-2022 |   |   |   | Members RESULTS FOR 2021-2022 |    |     |    |
|-----------------------------|---|---|---|-------------------------------|----|-----|----|
|                             |   |   |   |                               |    |     |    |
| JULY/AUG/SEPT               | 5 | 4 | 0 | JULY/AUG/SEPT                 | 40 | 198 | 26 |
| OCT/NOV/DEC                 | 2 | 0 | 0 | OCT/NOV/DEC                   | 60 | 59  | 7  |
| JAN/FEB/MAR                 | 2 | 0 | 0 | JAN/FEB/MAR                   | 80 | 0   | 0  |
| APR/MAY/JUNE                | 0 | 0 | 0 | APR/MAY/JUNE                  | 50 | 0   | 0  |