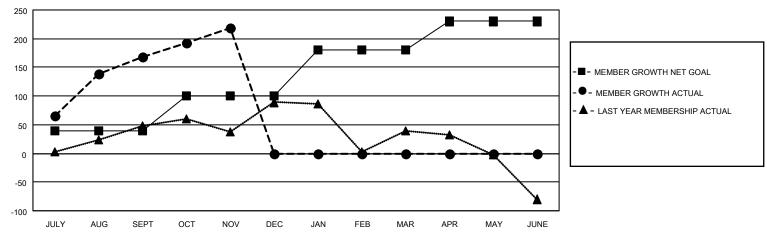

## GOALS AND ACTUAL MEMBERS CUMULATIVE

| DROPPED CLUBS: 0 |    | 28 CLUBS OF 89 ADDED 1 OR<br>MORE NEW MEMBERS | GENDER DISTRIBUTION                 |                                |  |
|------------------|----|-----------------------------------------------|-------------------------------------|--------------------------------|--|
|                  |    |                                               | MALE<br>FEMALE                      | 2,010 (76.72%)<br>610 (23.28%) |  |
| DROPPED MEMBERS  |    |                                               | NON BINARY PREFER NOT TO ANSWER     | 0 (0.00%)<br>0 (0.00%)         |  |
| DECEASED         | 8  |                                               | TREFERENCE TO ANOWER                | 0 (0.0070)                     |  |
| CLUB CANCELLED   | 0  | CLICK HERE FOR CUMULATIVE                     | TOTAL FAMILY UNIT MEMBERS           | 842                            |  |
| OTHER            | 25 | MEMBERSHIP DATA                               |                                     |                                |  |
| TOTAL            | 33 |                                               | FAMILY MEMBERS PAYING HALF DUES 458 |                                |  |
|                  |    |                                               |                                     |                                |  |

## MONTHLY MEMBERSHIP PROGRESS REPORT

**LOCATION REP OF SRI LANKA** 

District 306 B1

| Clubs RESULTS FOR 2021-2022 |   |   |   | Members RESULTS FOR 2021-2022 |    |     |    |
|-----------------------------|---|---|---|-------------------------------|----|-----|----|
|                             |   |   |   |                               |    |     |    |
| JULY/AUG/SEPT               | 5 | 4 | 0 | JULY/AUG/SEPT                 | 40 | 198 | 26 |
| OCT/NOV/DEC                 | 2 | 0 | 0 | OCT/NOV/DEC                   | 60 | 59  | 7  |
| JAN/FEB/MAR                 | 2 | 0 | 0 | JAN/FEB/MAR                   | 80 | 0   | 0  |
| APR/MAY/JUNE                | 0 | 0 | 0 | APR/MAY/JUNE                  | 50 | 0   | 0  |